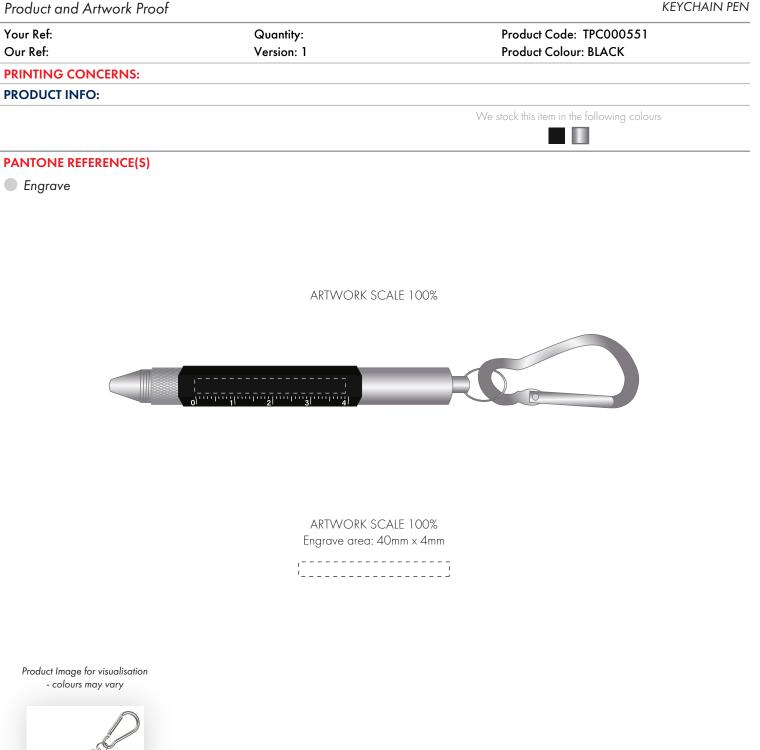

The dashed line is to demonstrate print area and will not appear on your printed item